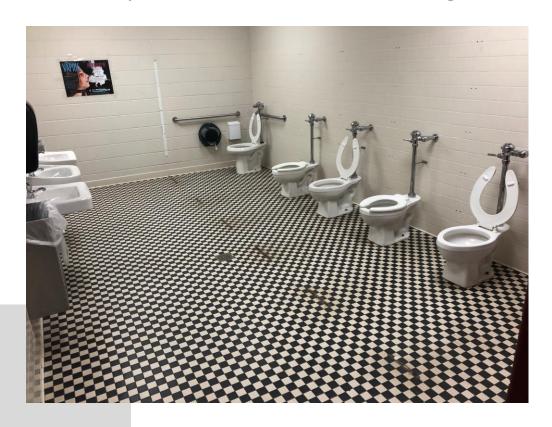

## Group Restroom Demo has begun

New Storm Pipe on Site

Removal of Ceiling Tiles and Ceiling Grid in 8<sup>th</sup> Street and Theater Building Corridors

Removal of old duct in 8<sup>th</sup> Street Building