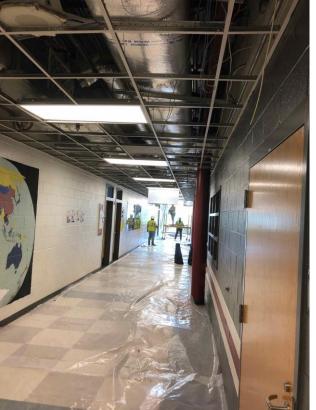

### THIS WEEK

- Parrish has taken measures to comply with the CDC and OSHA recommendations to keep the jobsite safe
- Continue to finish Building Pad on East side of New Addition
- Removal of acoustical ceiling tile and grid in the Corridors of the 8<sup>th</sup> Street and Theater Building
- Removal of duct work to make room for new duct work in 8<sup>th</sup> Street Building
- Removal of Toilet Partitions in 8<sup>th</sup> Street Group Bathrooms
- Begin demo of existing storm drain to install new storm drain
- Begin relocation of underground utilities that are under the Building Pad on the East Side of the New Addition
- Surveying of Building Pad to Layout Geopier Locations complete on West side of the New Addition

## Group Restroom Demo has begun

New Storm Pipe on Site

Removal of Ceiling Tiles and Ceiling Grid in 8<sup>th</sup> Street and Theater Building Corridors

Removal of old duct in 8<sup>th</sup> Street Building