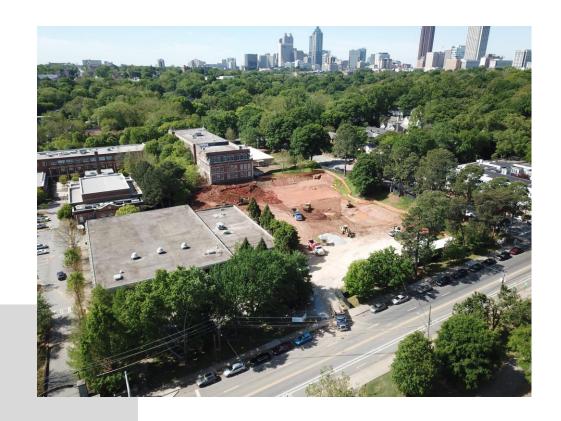

### **Aerial View of Site**

Building Pad Prepared on West side of the New Addition

Building Pad Surveyed for Geopier on West Side of the New Addition

Continue to Prepare Building Pad on the East Side of the New Addition