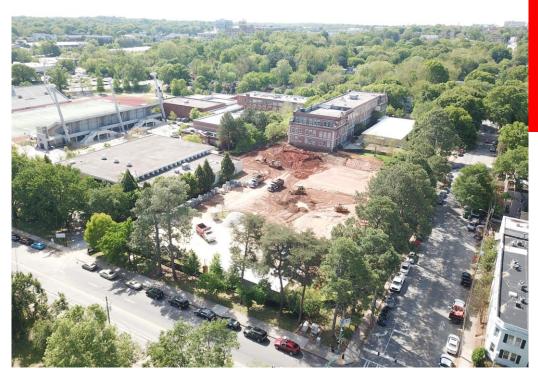

### **Aerial View of Site**

Building Pad Prepared on West side of the New Addition

Building Pad Surveyed for Geopier on West Side of the New Addition

Continue to Prepare Building Pad on the East Side of the New Addition