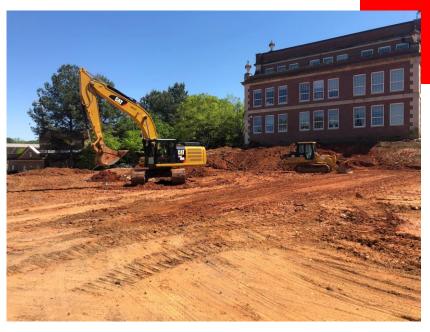

Building Pad Surveyed for Geopier on West Side of the New Addition

Continue to Prepare Building Pad on the East Side of the New Addition