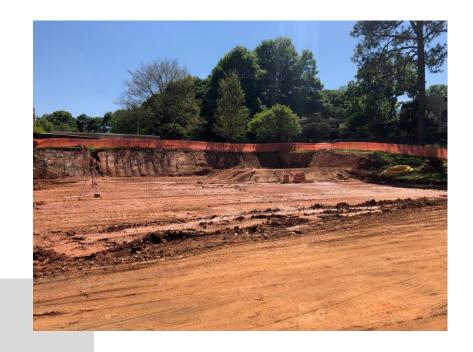

Building Pad Surveyed for Geopier on West Side of the New Addition

Continue to Prepare Building Pad on the East Side of the New Addition