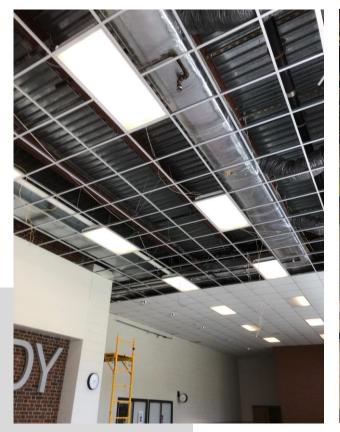

### THIS WEEK

- Parrish has taken measures to comply with the CDC and OSHA recommendations to keep the jobsite safe
- Continue to finish Building Pad on East side of New Addition
- Removal of acoustical ceiling tile and grid in the Corridors of the 8<sup>th</sup> Street and Theater Building
- Removal of duct work to make room for new duct work in 8<sup>th</sup> Street Building
- Removal of Toilet Partitions in 8<sup>th</sup> Street Group Bathrooms
- Begin demo of existing storm drain to install new storm drain
- Begin relocation of underground utilities that are under the Building Pad on the East Side of the New Addition
- Surveying of Building Pad to Layout Geopier Locations complete on West side of the New Addition

## Group Restroom Demo has begun

New Storm Pipe on Site

Removal of Ceiling Tiles and Ceiling Grid in 8<sup>th</sup> Street and Theater Building Corridors

Removal of old duct in 8<sup>th</sup> Street Building